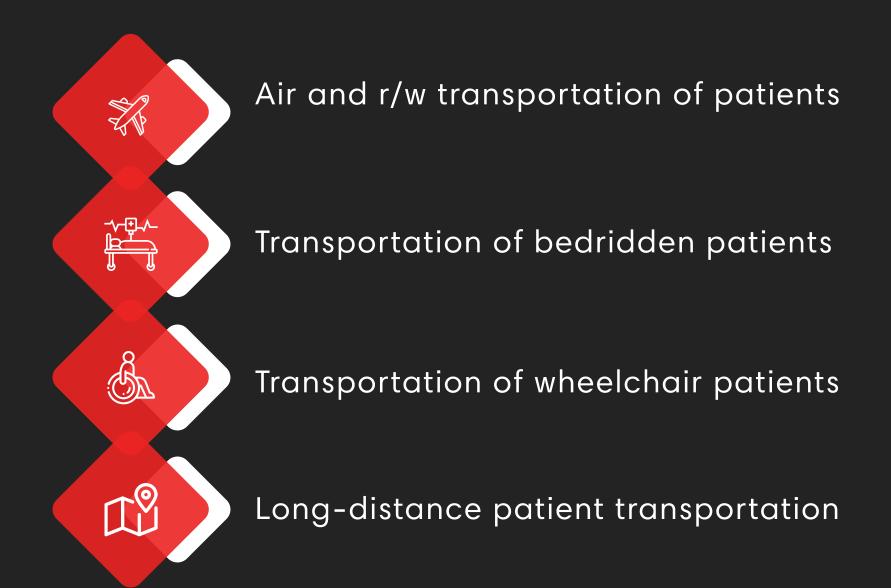

## TRANSPORTATION BY SPECIALIZED MEDICAL TRANSPORT

S P E C I A L I S T S F O R
C L I N I C A L T R I A L S
A N D A U D I T O R S

### VISITS TO PATIENTS AT HOME

Organization of home visits for doctors and nurses. A service that makes it possible to participate in the study for patients who are at a great distance from the site, or who do not have the opportunity to visit the site.

This practice will reduce the load on sites and work with a large number of patients.

Rustransfer organizes visits to doctors and nurses to the homes of patients and back.