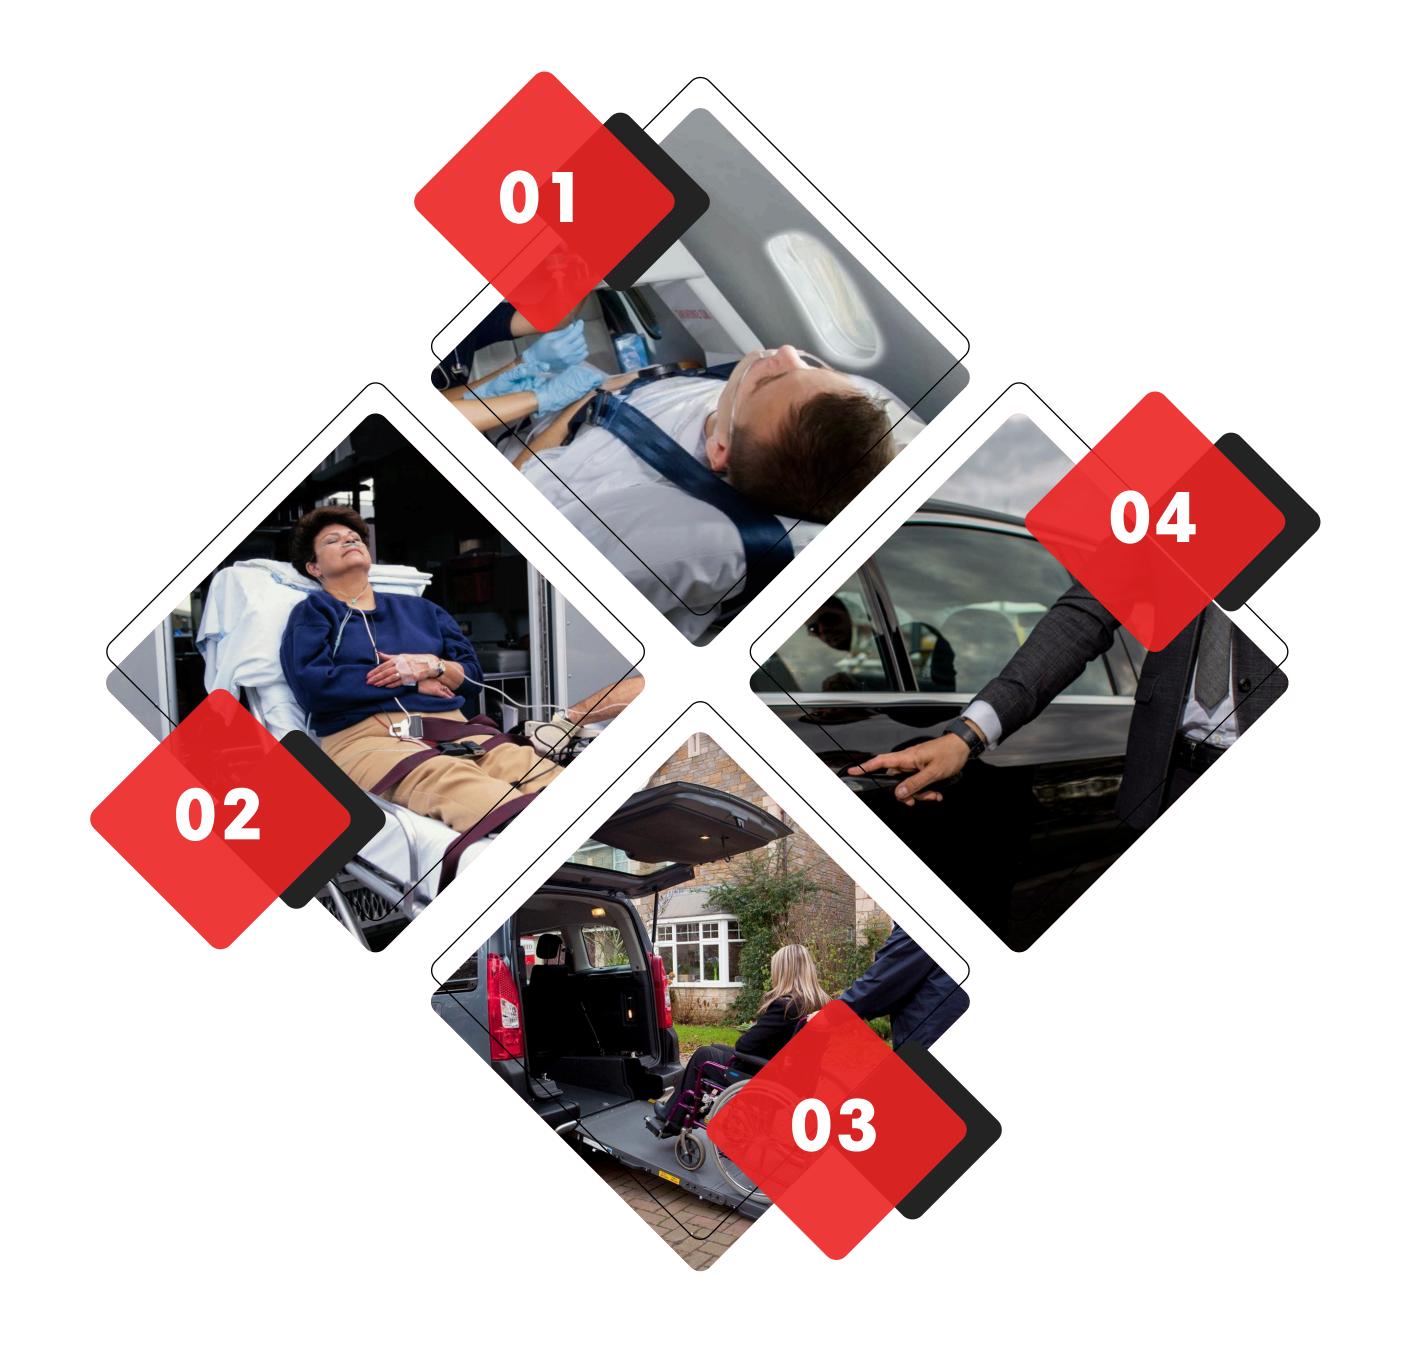

## TRANSPORTATION BY SPECIALIZED MEDICAL TRANSPORT

S P E C I A L I S T S F O R
C L I N I C A L T R I A L S
A N D A U D I T O R S

#### **MAINTENANCE**

The driver will help to accompany the patient with disabilities in movement to the doctor's office and back, and will wait for the patient according to the requirements for the order as needed

## CONTROLLING THE ARRIVAL OF THE VEHICLE ON TIME

We will bring the patient to the SITE strictly on time

#### **ASSISTANCE**

The driver will help with the transportation and loading of luggage into the car

#### RELIABILITY

Guaranteed to meet at the airport or train station with a sign, take the patient to the hotel or to the address